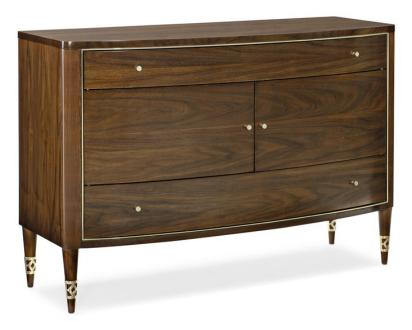

## LESS IS MORE

cla-419-022

**COLLECTION:** CARACOLE CLASSIC

**DIMENSIONS:** 52W x 20D x 37H

A versatile addition to any room, the design of this piece feels slightly contemporary, yet is interpreted in elegant traditional materials. It wears a gorgeous Rich Walnut finish that highlights its natural wood grain and is accented with inset metal elements and pierced metal ferrules in Whisper of Gold. Look inside its fully finished drawers and you'll find interior dividers and jewelry organizers to make your favorite treasures easy to find. Behind its two doors are open storage compartments, a removable shelf and a pull-out tray designed to accommodate a printer or turntable. You're sure to enjoy this cabinet's timeless beauty and multifunctional nature.

**CONSTRUCTION:** Leg:  $9^{\text{""}}$  H | 2 Int Side compartment:  $12 \times 15.5 \times 13$  | Top Drawer:  $45.5 \times 14.5 \times 2.5$  | Int Center Roller shelf:  $24 \times 17.5 \times 5$  | Top Center Int Shelf:  $24 \times 17.5 \times 4$  | Bottom Drawer (removable drawers):  $46 \times 14.5 \times 4$ 