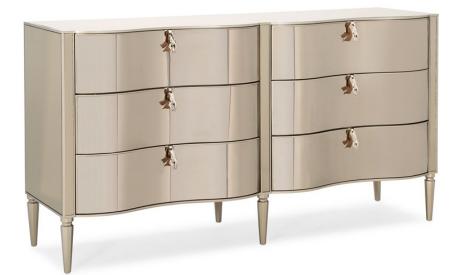

## WONDER-FULL

cla-419-011

**COLLECTION:** CARACOLE CLASSIC

## DIMENSIONS: 72W x 20.5D x 38H

With shapely curves and a rich mix of materials, it's no wonder this dresser is a designer favorite. Its six spacious drawers ensure you have a place to store everything while its fresh design combines classic and modern influences. Wearing a Golden Shimmer finish, it boasts a bronze mirrored top, end panels and post overlays. Dazzling jewelry-like drawer pulls and shaped legs add an element of glamour to complete the look of this unexpected beauty.

**CONSTRUCTION:** Leg: 9<sup>""</sup> H | 2 Sides of 3 Drawers: 30.5 x 13.25 x 5.25

## FINISH:

Golden\_Shimmer