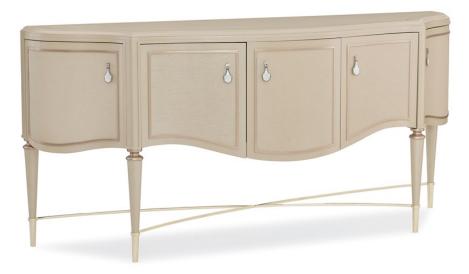

## **JUST MY TASTE**

cla-418-681

**COLLECTION:** CARACOLE CLASSIC

**DIMENSIONS:** 78.25W x 23D x 36H

With effortless grace, this signature sideboard elevates the look of any space. Its curvaceous profile is highlighted by exquisite Raffia-covered doors finished in Radiant Pearl and highlighted with Sparkling Argent. The shapely top boasts a distinctive silkscreen pattern in Sparkling Argent while a Whisper of Gold finish adds the beauty of warm metallic to its metal X-shaped stretcher. Look behind its three center drawers and two outside drawers and find an adjustable shelf and generous storage. Jewelry-inspired teardrop door pulls add a finishing touch of chic refinement to each door