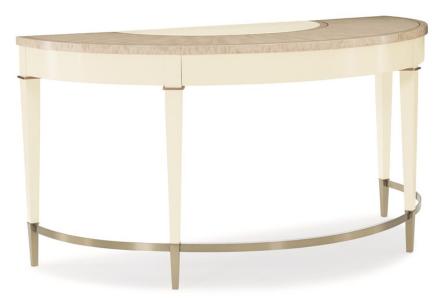

## HALF THE TIME

cla-418-451

**COLLECTION: CARACOLE CLASSIC** 

**DIMENSIONS:** 58W x 28D x 30H

A captivating design, this dramatic desk is fit for a star—or anyone who wants to infuse their day with a touch of glamour. Its half-moon shape features a top of mottled Anegre veneers finished in an elegant Platinum Blonde finish with Platinum Blonde Madrona Burl border and a Golden Shimmer silkscreen detail. Its writing surface and drawer front are covered in an elegant ivory-colored textured vinyl for fashionable utility. An undeniably shapely piece, it boasts an apron and tapered legs finished in Ivory Paint with Golden Shimmer Paint highlights. Meanwhile, metal ferrules and a rounded stretcher in plated Champagne Gold add a touch of bling to its distinctive design.