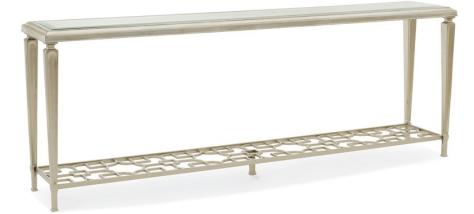

## **HIGHLY SOCIAL**

cla-418-442

**COLLECTION:** CARACOLE CLASSIC

DIMENSIONS: 77W x 14.5D x 29H

Open and alluring, this distinctive console table makes a bold statement. Its airy design is elegant in its simplicity and features an exquisite metal fret-patterned shelf that can be seen through its glass top. Tall metal legs reach skyward and support its clear glass top with 1 ¼" bevel. Finished in Taupe Paint and Taupe Silver Lear, it's perfect for behind a sofa or anywhere you need a touch of elegance.

**CONSTRUCTION:** Floor to Shelf: 6.000"". | Distance above the shelf: 20.250"".

FINISH:

Taupe Silver Leaf

Taupe Paint