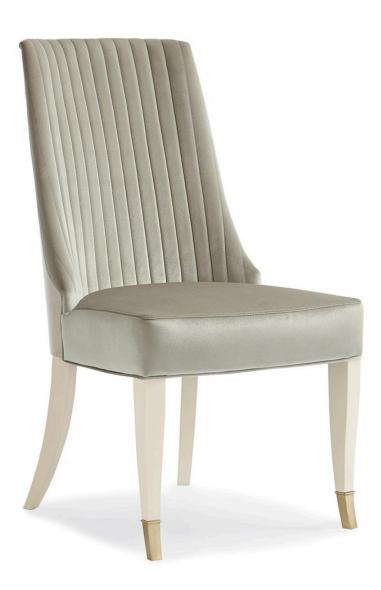

## LINE ME UP

cla-418-281

**COLLECTION:** CARACOLE CLASSIC

**DIMENSIONS:** 19.25W x 25D x 40H

Quite possibly the perfect dining chair, this graceful silhouettel features a shapely exterior crafted of mottled Anegre veneers and finished in a graceful Platinum Blonde finish. Comfortable yet confident, its elegantly tailored seat and inside back are upholstered in a luxurious neutral fabric that exudes glamour. Fashionable legs complete the ensemble and wear an Ivory Painted finish accented with metal ferrules in Champagne Gold.