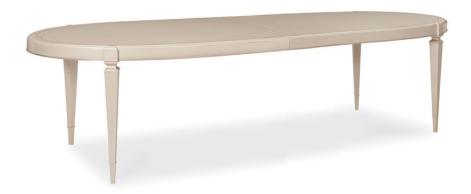

## **EXQUISITE TASTE**

cla-418-202

**COLLECTION:** CARACOLE CLASSIC

**DIMENSIONS:** 104W x 46D x 30H

Offering the ultimate setting for large gatherings of friends and family, this spectacular dining table is grand in every way. It features a classic oval shape emphasized by a Radiant Pearl finish, Sparkling Argent highlights and Pearlized Leaf accents. A stunning silkscreen pattern in Sparkling Argent adds distinctive beauty to the tabletop and is sure to become a topic of conversation for your guests. Its elegant tapered legs boast carved detailing accented with soft metallic highlights. Substantial in scale, this impressive dining table will accommodate any size group and expands from 104 inches to 144 inches with two 20-inch leaves. With stylish presence and generous proportions, it ensures you'll never have to worry about having enough seats at your table for family meals, holidays and special occasions.