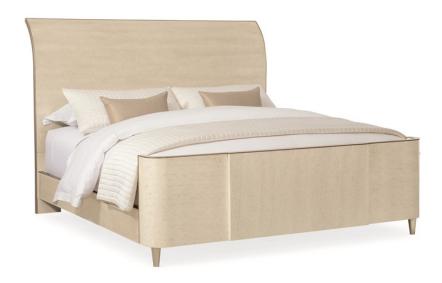

## **KEEP UNDER WRAPS**

cla-418-121

**COLLECTION:** CARACOLE CLASSIC

**AVAILABLE AS:** 

King Queen California King

**DIMENSIONS:** 81 W x 93D x 60H

Svelte and sophisticated, this dreamy bed has style under wraps. Its shapely silhouette captures the glamour of old Hollywood while ensconcing you in style. Crafted of exotic mottled Anegre veneers, it wears an elegant Platinum Blonde finish trimmed in Golden Shimmer Paint. The subtle modern shaping of the headboard is stylish and supportive while the wraparound footboard takes elegance to new heights. Together, its clean lines and fashionable finishes combine to brilliant effect.

**CONSTRUCTION:** Headboard height: 60"". | Footboard height: 26"". | Floor to bottom of siderail/footboard: 5"". | Bedding support system at lowest setting: 7.500"". | Mattress opening: 78""W x 82""L.