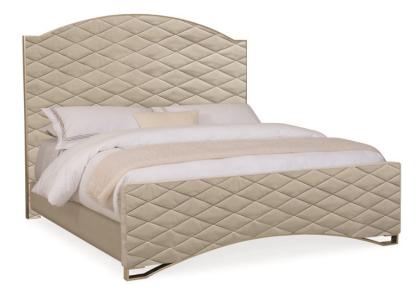

## QUILTY PLEASURE

cla-418-102

#### DIMENSIONS: 71.5W x 82.5D x 68.25H

Every bedtime story starts with a big, dreamy bed—and this is the kind that inspires such fairy tales. Featuring a sumptuously quilted upholstered headboard and footboard, its exceptional design is dramatic in every way. The tall, softly rounded headboard is trimmed in wood and finished with a Golden Shimmer painted finish while the bottom of the footboard mirrors this curve and is supported by a metal frame also wearing Golden Shimmer. As glamorous as the Hollywood Regency era itself, this elegant bed brings dimensional style and plush comfort to the bedroom.

**CONSTRUCTION:** Headboard height: 68.250"". | Footboard height: 23"". | Floor to bottom of siderail: 3.250"". | Bedding support height at lowest setting: 7.500"". | Mattress opening: 62""W x 82""L.