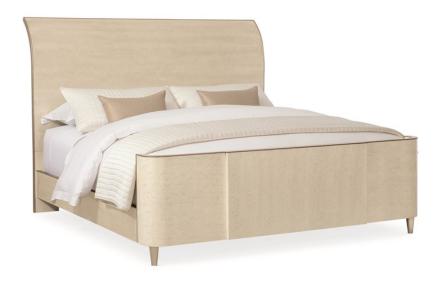

## **KEEP UNDER WRAPS**

cla-418-101

**COLLECTION:** CARACOLE CLASSIC

**AVAILABLE AS:** 

Queen California King King

**DIMENSIONS:** 65W x 93D x 60H

Svelte and sophisticated, this dreamy bed has style under wraps. Its shapely silhouette captures the glamour of old Hollywood while ensconcing you in style. Crafted of exotic mottled Anegre veneers, it wears an elegant Platinum Blonde finish trimmed in Golden Shimmer Paint. The subtle modern shaping of the headboard is stylish and supportive while the wraparound footboard takes elegance to new heights. Together, its clean lines and fashionable finishes combine to brilliant effect.

**CONSTRUCTION:** Headboard height: 60"". | Footboard height: 26"". | Floor to bottom of siderail/footboard: 5"". | Bedding support system at lowest setting: 7.500"". | Mattress opening: 62""W x 82""L.