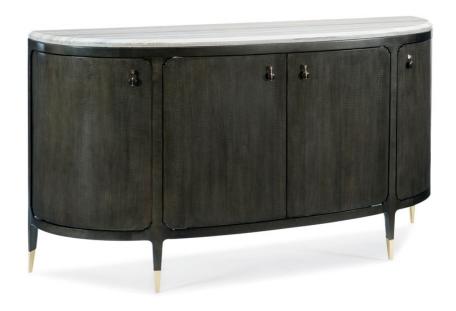

## **SERVE YOURSELF**

cla-417-214

**COLLECTION:** CARACOLE CLASSIC

**DIMENSIONS:** 72W x 20D x 39H

A vision in the beauty of contrast, this fascinating half-moon console wears a dark, Charcoal Anegre finish and a Blue Sandstone top. Each of its four doors is highlighted by jewelry-like pulls and opens to reveal a Seal Skin interior. Inside, a storage drawer and adjustable shelves ensure everything has a place. With dramatic charm, its modern attitude is assured with the addition of metal ferrules in Whisper of Gold. This is just the piece to design a room around.