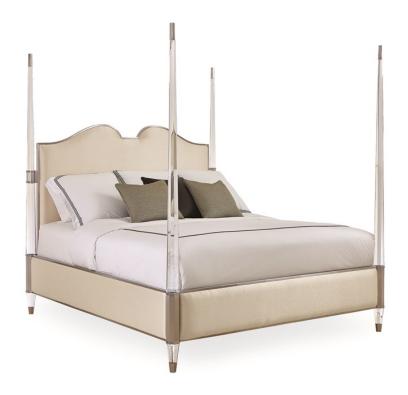

## THE POST IS CLEAR - CALKING

cla-417-141

**COLLECTION:** CARACOLE CLASSIC

**AVAILABLE AS:** 

King

California King

**DIMENSIONS:** 81.5W x 93D x 87.5H

Statement-making by design, this fashion-forward bed juxtaposes modern, clear acrylic bed posts with the rich elegance of an exquisitely upholstered headboard, footboard and rails. The perfect mix of masculine and feminine, its broad appeal will satisfy all purveyors of design. Metal ferrules and a Lightly Brushed Chrome finish add a finishing touch.