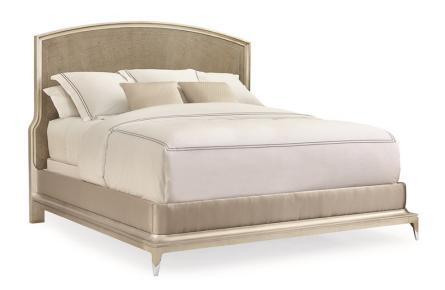

## RISE TO THE OCCASION - KING

cla-417-125

**COLLECTION:** CARACOLE CLASSIC

**AVAILABLE AS:** 

King

**DIMENSIONS:** 85.25W x 86.75D x 65.25H

This regal bed is a dramatic showpiece with gleaming charm. Its distinctively shaped headboard features the slightest of curves and is outlined with a metal inlay around its panel. Silver Curly Maple veneers add luxurious elegance and are enhanced with a palette of finishes in Soft Silver Leaf and Moonlit Sand. Upholstered footboard and rails add a touch of softness and Lightly Brushed Chrome metal ferrules cap the legs for a crisp finishing touch.

**CONSTRUCTION:** Mattress opening: 78"" x 82"". | Floor to bottom of siderail: 6"". | Floor to top of siderail: 17"". | Floor to top of slat in low position: 8.75"" | Floor to top of slat in high position: 11.5"" | Will accommodate an adjustable bed frame. | Requires a box spring or other mattress support.