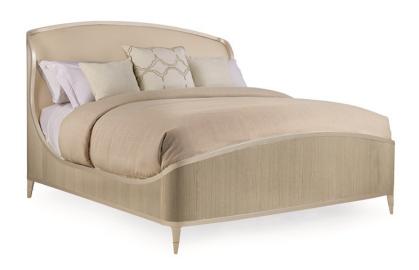

## **GOOD NIGHTS SLEEP - QUEEN**

cla-417-106

**COLLECTION:** CARACOLE CLASSIC

**AVAILABLE AS:** 

Queen

**DIMENSIONS:** 64.5W x 90.75D x 58H

Nothings more valuable than a Good Night's Sleep. More than just beautiful, this timeless bed adds sophistication to a space. Its shapely silhouette is crafted of Koto panels finished in an exquisite Champagne Shimmer finish. Metal ferrules in Whisper of Gold cap the legs and add an elegant finishing touch.

**CONSTRUCTION:** Bottom of side rail to floor: 6.5"". | Top of side rail to floor: 15.5"". | Footboard height: 26.5"". | Mattress opening: 62""W x 83""L.