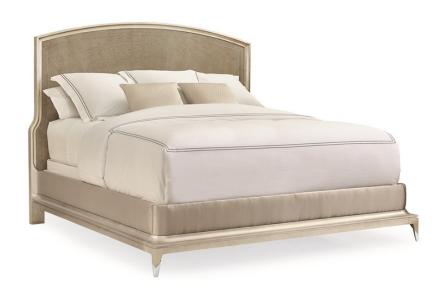

## RISE TO THE OCCASION - QUEEN

cla-417-105

**COLLECTION:** CARACOLE CLASSIC

**AVAILABLE AS:** 

Queen King

**DIMENSIONS:** 69.25W x 86.75D x 65.25H

This regal bed is a dramatic showpiece with gleaming charm. Its distinctively shaped headboard features the slightest of curves and is outlined with a metal inlay around its panel. Silver Curly Maple veneers add luxurious elegance and are enhanced with a palette of finishes in Soft Silver Leaf and Moonlit Sand. Upholstered footboard and rails add a touch of softness and Lightly Brushed Chrome metal ferrules cap the legs for a crisp finishing touch.

**CONSTRUCTION:** Mattress opening: 62"" x 82"". | Floor to bottom of siderail: 6"". | Floor to top of siderail: 17"". | Floor to top of slat in low position: 8.75"" | Floor to top of slat in high position: 11.5"" | Will accommodate an adjustable bed frame. | Requires a box spring or other mattress support.