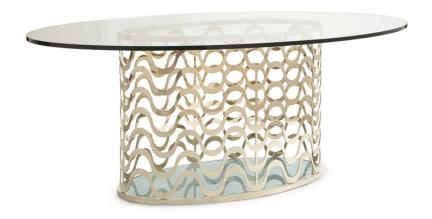

## WAVELENGTH

cla-416-203

**COLLECTION:** CARACOLE CLASSIC

## **DIMENSIONS:** 76W x 48D x 29.25H

Add a new Wavelength to your dinner parties. Look carefully at this table's contemporary perspective of nature with its waves of Whisper of Gold metal that produce an undulating, see-through base that suspends a clear, 76-inch, oval glass table top. Peer through the top to the bottom and witness the color of the ocean floating on glass at the base. With its wavy appeal, this table deserves to be the centerpiece of the room.

**CONSTRUCTION:** Floor to apron: 28.5<sup>'''</sup>. | Base: 42<sup>''''</sup>W x 22.25<sup>'''</sup>D x 28.5<sup>''''</sup>H. | Top is 1/2<sup>''''</sup> tempered glass.

FINISH:

Whisper\_of\_Gold