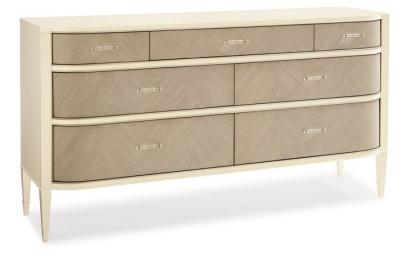

## DRESS FOR SUCCESS

cla-416-011

**COLLECTION:** CARACOLE CLASSIC

## DIMENSIONS: 68W x 19D x 36H

This dresser brings the classic chevron pattern roaring into the new century. Inspired by an elevator at a Ritz Carlton hotel, the quarter-sawn oak drawers are softly curved, and inlaid with a chevron pattern and finished in warm Heron Grey. The top center drawer pulls out and drops down to create a writing surface. The bank of oak drawers resides inside a crisp, Wedding Dress White frame that sits atop elegantly tapered legs. This piece flawlessly crosses generations with its updated appeal.