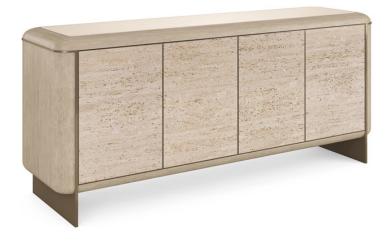

## MOJAVE

cla-024-532

**COLLECTION:** CARACOLE CLASSIC

**DIMENSIONS:** 73.75W x 20.25D x 32H

The Mohave Desert is known for its great mesas, dry river beds, mountain ranges and towering sand dunes. This buffet combines the best mix of materials that are emblematic of the warm desert. Bullnose corners throughout create flowing curves on this rectangular console. Sundrenched Oak top, sides and base. Contrasting with the top, the doors display textured unfilled Travertine. Thin, metal Whisper of Gold Bands gleam like the sun around the top and door trims. An Almond Milk interior features four adjustable shelves and wire management holes. This substantial piece rests on very thin, Whisper of Gold blade legs.