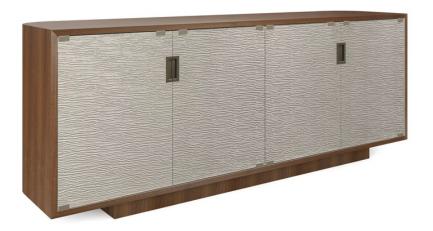

## **DRIFT**

cla-024-531

**COLLECTION:** CARACOLE CLASSIC

**DIMENSIONS:**  $84W \times 20D \times 32H$ 

Rippling waves of textured glass float along the front of this rich Retro Walnut cabinet that mixes materials and shapes with ease. The cabinet has a strong rectangular presence that is softened by rounded chamfers on the back corners. The front four doors are hand-leafed in Oracle, enhancing the shimmer of the cabinet. The doors are attached with metal hardware in Champagne Gold. As a buffet, living room storage piece or media cabinet, the right side of the unit has two adjustable shelves; the left side has open storage and one center drawer with under-mount guides. Equipped with holes to manage wires, the interior is finished in Almond Milk.