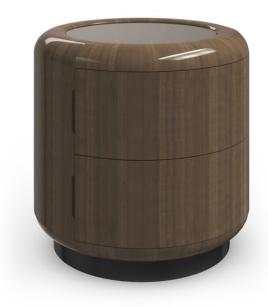

## **GELEE ROUND ACCENT TABLE - CARAMELLO**

cla-024-424

**COLLECTION:** CARACOLE CLASSIC

DIMENSIONS: 22 dia x 21.5H

Our contemporary interpretation of a post-modern barrel table has been dressed in a high-gloss, warm Caramello Gloss finish. The table's generously rounded edges and compound curves have been created by hand-piecing Tupelo wood to create a dramatic waterfall effect. The top has a Smoked Bronze mirror. Two drawers open with embedded finger pulls and use soft-close mounts. The drawers' interiors are painted in high-gloss Chocolate Truffle.

FINISH:

Caramello Gloss

Chocolate Truffle.