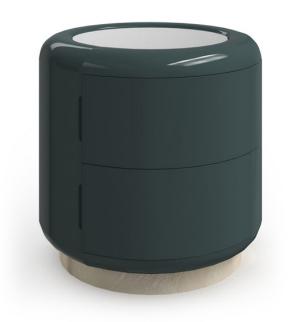

## **GELEE ROUND ACCENT TABLE - APATITE**

cla-024-423

**COLLECTION:** CARACOLE CLASSIC

**DIMENSIONS:** 22 dia x 21.5H

This piece adds a strong pop of glossy color to any room. The table's barrel shape exudes post-modern Italian aesthetics with its generously rounded edges and compound curves that create a dramatic waterfall effect. Its Apatite Gloss finish and shimmering Oracle leaf base surround the piece. The top has a Crystal Grey mirror. Two drawers open with embedded finger pulls and use soft-close mounts. The drawers' interiors are painted to match.