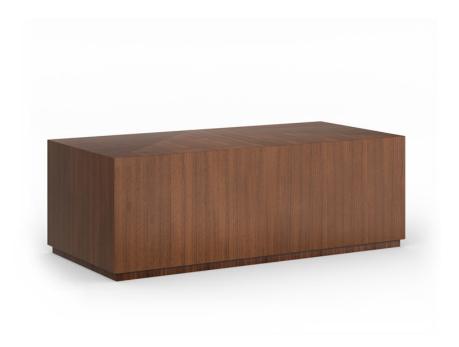

## BELLO RECTANGLE COCKTAIL TABLE

cla-024-4018

**COLLECTION:** CARACOLE CLASSIC

**DIMENSIONS:** 20W x 42D x 14.5H

Bello is a beautiful celebration of a classic wood. Book-matched Retro Walnut veneers are hand-applied in intersecting triangles on the top of the table. The veneers seamlessly continue down the sides of the block-style table to a thin plinth with Retro Walnut running in a contrasting vertical pattern. This is a rich-looking piece that pairs with many styles of décor. Designed and sized to fit modularly into Bello upholstery.

## FINISH:

Retro\_Walnut

**FABRIC:** 