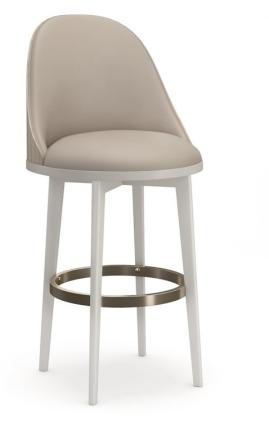

## ANOTHER ROUND BAR STOOL

cla-024-301

**COLLECTION:** CARACOLE CLASSIC

**DIMENSIONS:** 22.5W x 23.5D x 44.25H

This tall, modern bar stool invites you to linger over coffee and mimosas at the breakfast counter. Its curved, wooden outback is finished in glowing Moonstone, perfectly poised on rounded, tapered legs painted in Almond White. The seat is upholstered in an Ivory shimmer woven fabric. A metal hoop in Champagne Gold, set at just the right height for getting in and out, adds shimmer and gives leverage to swivel with ease. Pairs well with elevated desks and workstations.