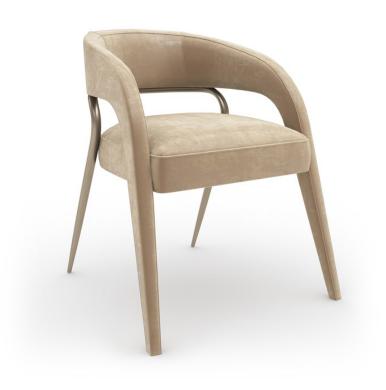

## **GAZELLE DINING CHAIR - IVORY**

cla-024-292

COLLECTION: CARACOLE CLASSIC

**DIMENSIONS:** 26.5W x 27D x 32.25H

A symbol of grace and beauty, this racy, wrap-around dining chair sports a tight upholstered seat and upholstered open back in sublime Ivory Vintage Velvet. Unique to this piece, the upholstered back curves over the arm rests and down the front legs that extend dramatically forward. Contrasting with the soft upholstery are curving rear metal legs in Brushed Gold that stretch backwards, resembling the reach and drive for which the speedy Gazelle is known.