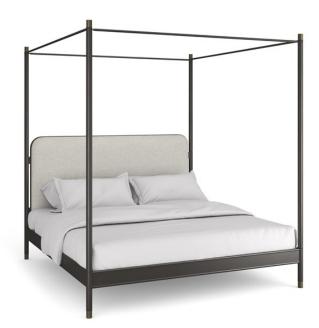

## CAMPAIGN KING BED WITH CANOPY

cla-024-126

**COLLECTION:** CARACOLE CLASSIC

### DIMENSIONS: 80W x 85D x 90H

Metal campaign beds of the past get a new spin with this attractive mix of metal and upholstery in contrasting colors and textured finishes. Ivory linen-blend micro-ribbed fabric is applied to the headboard, footboard and side rails. Designed to be able to float in a room, the headboard is upholstered on both sides and framed in a Brushed Deep Bronze metal frame. Add drama with an all-metal canopy in a Deep Bronze. The tall posts are tapered and topped with Champaign Gold caps.

#### FINISH:

Brushed Deep Bronze

Champagne Gold

FABRIC: