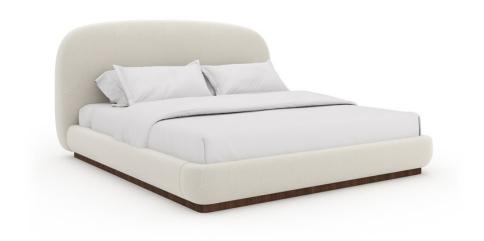

## **BOTERO KING BED**

cla-024-122

**COLLECTION:** CARACOLE CLASSIC

**AVAILABLE AS:** 

King Queen

**DIMENSIONS:** 90W x 95D x 48.5H

A good night's sleep is ahead when you climb into the sumptuousness of Botero's unique design. The exaggeratedly oversized, ultra-plush, fully-upholstered headboard generously curves all the way to the floor. With padded, upholstered side rails and footboard, the lavish softness of this bed is enhanced by the Ivory mélange performance bouclé fabric that is offset by a base in Retro Walnut.

**CONSTRUCTION:** Mattress Opening: 78W x 82D | Floor to top of slat: 11"" upper position. | Floor to top of slat: 8"" lower position. | Floor to top of side rail: 12" | Can accommodate an adjustable bed frame. | Does not require a box spring or other mattress support.