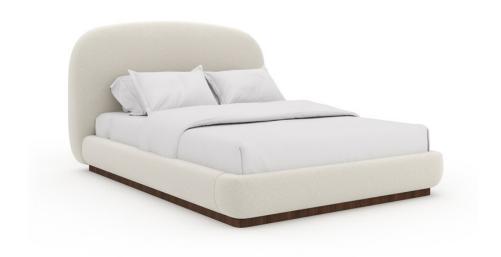

## **BOTERO QUEEN BED**

cla-024-102

**COLLECTION:** CARACOLE CLASSIC

**AVAILABLE AS:** 

Queen King

**DIMENSIONS:** 73.5W x 93.25D x 48H

After a long day, your eyes spy the sumptuousness of our Botero bed and know that a good night's sleep is ahead. The exaggeratedly oversized, ultra-plush, fully-upholstered headboard generously curves all the way to the floor. With padded, upholstered side rails and footboard, the lavish softness of this bed is enhanced by the Ivory mélange performance bouclé fabric that is offset by a base in Retro Walnut.

**CONSTRUCTION:** Mattress Opening: 62W x 82D | Floor to top of slat: 11"" upper position. | Floor to top of slat: 8"" lower position. | Floor to top of side rail: 12" | Can accommodate an adjustable bed frame. | Does not require a box spring or other mattress support.