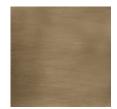

## **BOTERO LARGE NIGHTSTAND**

cla-024-063

**COLLECTION:** CARACOLE CLASSIC

**DIMENSIONS:** 32W x 19D x 25H

This nightstand is the ultimate mixed-media story. This eclectic square piece is softened with bullnose edges around. The top, base and rounded plank legs are dark New Natural Walnut. The fronts of the two, generous drawers showcase the tiny, swirling eyes of Birdseye Maple with a light, smoked finish. Stone-colored micro-suede dresses each end of the chest. Thin beads of Brushed Gold metal are embedded in the Walnut. Insides of the drawers are finished in UV Linen. Dramatic bullnose-curved pulls in Brushed Gold metal are fully integrated into each drawer and wrap the entire drawer's front.

## FINISH:

New Natural Walnut

Smoked Birdseye

**Brushed Gold** 