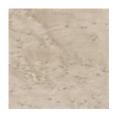

## **BOTERO LARGE NIGHTSTAND**

cla-024-063

**COLLECTION:** CARACOLE CLASSIC

**DIMENSIONS:** 32W x 19D x 25H

This nightstand is the ultimate mixed-media story. This eclectic square piece is softened with bullnose edges around. The top, base and rounded plank legs are dark New Natural Walnut. The fronts of the two, generous drawers showcase the tiny, swirling eyes of Birdseye Maple with a light, smoked finish. Stone-colored micro-suede dresses each end of the chest. Thin beads of Brushed Gold metal are embedded in the Walnut. Insides of the drawers are finished in UV Linen. Dramatic bullnose-curved pulls in Brushed Gold metal are fully integrated into each drawer and wrap the entire drawer's front.

## FABRIC:

2633-88CC