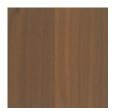

## **BOTERO LARGE NIGHTSTAND**

cla-024-063

**COLLECTION:** CARACOLE CLASSIC

**DIMENSIONS:** 32W x 19D x 25H

This nightstand is the ultimate mixed-media story. This eclectic square piece is softened with bullnose edges around. The top, base and rounded plank legs are dark New Natural Walnut. The fronts of the two, generous drawers showcase the tiny, swirling eyes of Birdseye Maple with a light, smoked finish. Stone-colored micro-suede dresses each end of the chest. Thin beads of Brushed Gold metal are embedded in the Walnut. Insides of the drawers are finished in UV Linen. Dramatic bullnose-curved pulls in Brushed Gold metal are fully integrated into each drawer and wrap the entire drawer's front.

## FINISH:

New Natural Walnut

Smoked Birdseye

**Brushed Gold** 