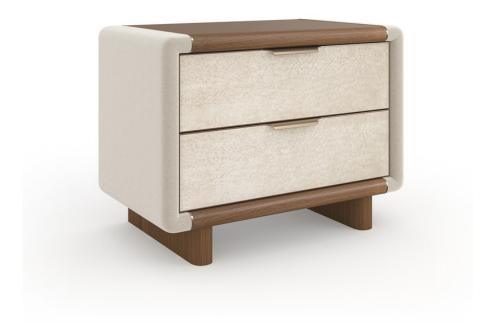

## **BOTERO LARGE NIGHTSTAND**

cla-024-063

**COLLECTION:** CARACOLE CLASSIC

**DIMENSIONS:** 32W x 19D x 25H

This nightstand is the ultimate mixed-media story. This eclectic square piece is softened with bullnose edges around. The top, base and rounded plank legs are dark New Natural Walnut. The fronts of the two, generous drawers showcase the tiny, swirling eyes of Birdseye Maple with a light, smoked finish. Stone-colored micro-suede dresses each end of the chest. Thin beads of Brushed Gold metal are embedded in the Walnut. Insides of the drawers are finished in UV Linen. Dramatic bullnose-curved pulls in Brushed Gold metal are fully integrated into each drawer and wrap the entire drawer's front.