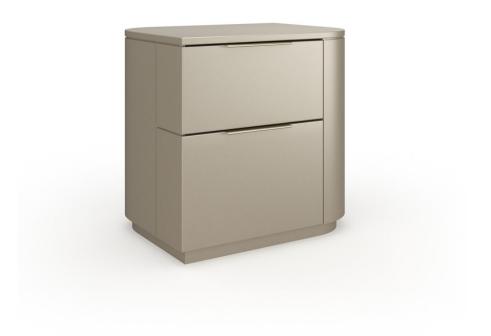

## **OBLIQUE RIGHT NIGHTSTAND**

cla-024-062

**COLLECTION:** CARACOLE CLASSIC

**DIMENSIONS:** 24W x 19D x 23H

Clean and elegant, the Oblique Right Night Stand pairs filleted edges with a combination of rectangular fronts. Fully-finished in iridescent Soft Silver Paint Gloss, this piece defies its simplicity and presents a graceful complement to any bedroom. Discrete Brushed Whisper of Gold metal pulls are stamped with the Caracole logo. It has two generous drawers with soft-close under-mount guides. The interior is painted to match the exterior.