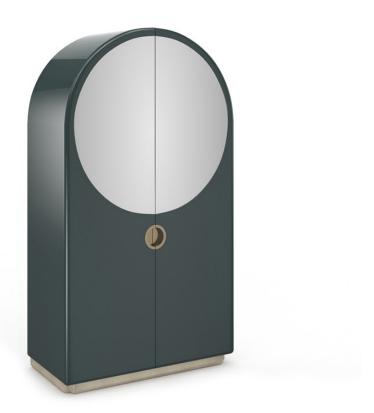

## **GELEE ARMOIRE - APATITE**

cla-024-053

**COLLECTION:** CARACOLE CLASSIC

**DIMENSIONS:** 44W x 22D x 79.5H

This stately piece is the epitome of post-modern Italian aesthetics. At home in a living room, study or bedroom, its arched form is dressed in an impressive high-gloss finish that celebrates its Apatite green color. The two doors are punctuated with a large, circular Crystal Grey mirror. A round, inset split-pull in Whisper of Gold opens the doors to reveal the piece's multi-functional versatility with one adjustable shelf, a touch-latch pull-out writing surface and four drawers with pull-tab guides in Whisper of Gold. A plinth base with delicate corner flourishes is finished in hand-applied shimmering Oracle leaf.