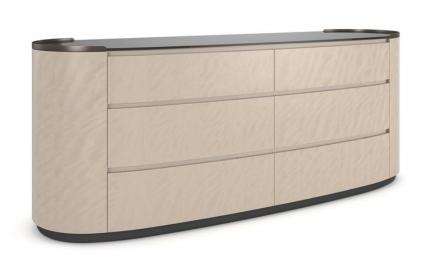

## **MUSE DRESSER**

cla-024-013

**COLLECTION:** CARACOLE CLASSIC

**DIMENSIONS:**  $79.5W \times 23D \times 32H$ 

Oval, sleek and handsome, the Muse is an inspirational piece distinguished by the contrast of dark and light materials. Its sultry top is a Smoked Bronze mirror, encased with a thin bar rail in Deep Bronze metal on each curved end. The case, in mottled Curupixa wood with a cloud-like Nebulous finish, lends wavy movement to the piece. Strong curved doors temper the piece on each end along with six slightly curved, soft-close drawers with grooved finger pulls. The two end-panel doors have hidden storage for jewelry and ties. The base is Dark Chocolate; the interior finish is UV Linen.