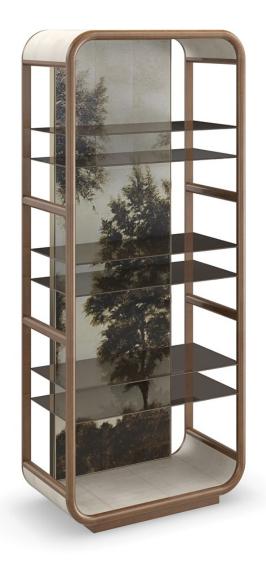

## FAIRMONT

cla-023-811

**COLLECTION:** CARACOLE CLASSIC

DIMENSIONS: 34W x 18D x 80H

With a hand-painted back panel inspired by landscape paintings of the 17th Century, this bookcase introduces an ethereal aesthetic to living interiors. Offers ample space for open storage and display with six Smoked Bronze glass shelves that appear to float within its rounded, wood frame. Applied panels in Ivory Parchment add a calming neutral tone and natural texture. Designed to float in a room, or transform a blank wall.