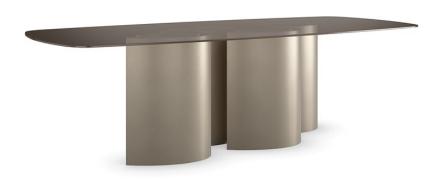

## **APHELION 4**

cla-023-204

**COLLECTION:** CARACOLE CLASSIC

**DIMENSIONS:** 110W x 46D x 30H

Gathered columns with a sharply angled, teardrop shape lend a sculptural element and sense of movement to this glass top dining table. When viewed from above, its uniquely designed base appears to emulate a school of darting fish, and from the side, it quickly guides the eye, for a look that shimmers and is visually light. For more intimate dining experiences, a three-pedestal base is also available to pair with our 80" Smoked Bronze rectangle glass top.