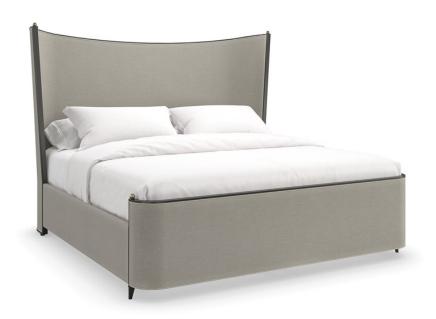

# PROVENCE KING BED

cla-023-122

**COLLECTION:** CARACOLE CLASSIC

**AVAILABLE AS:** 

Queen King

**DIMENSIONS:** 87W x 88.5D x 65H

A contemporary take on French traditionalism, this beautifully upholstered bed recalls the exquisite metalwork of wrought iron furniture found in patio gardens. Features an exposed wood frame with tapered metal legs in Craftsman Bronze Paint, accentuated by decorative balls and a warm, gray fabric with the look and feel of luxurious Belgian linen. Pairs perfectly with our Toulouse bench for an evocative yet elegant finish.

**CONSTRUCTION:** Mattress Opening: 78W x 83.5D | Floor to top of slat: 11"" upper position. | Floor to top of slat: 7"" lower position. | Floor to top of Footboard: 22.5" | Floor to top of side rail: 16.5"" | Bed will accommodate an adjustable bed frame. | Requires a box spring or other mattress support.