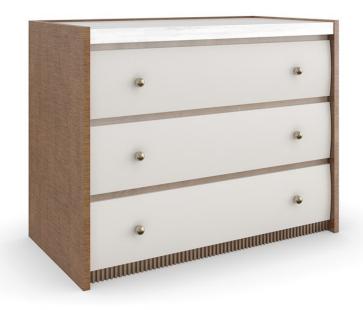

## **AVIGNON NIGHTSTAND**

cla-023-063

**COLLECTION:** CARACOLE CLASSIC **DIMENSIONS:** 34W x 18D x 26.5H

With a rustic elegance reminiscent of rural France, this nightstand features tactile drawer fronts in a Rockport Burnished Adobe finish. Drawing the eye to its architectural design: a striated white onyx marble top, warmly contrasted by end panels in Toasted Sycamore and an Antique Bronze Leaf dentil molding detail along the base. Features creamy Almond Milk-painted drawer interiors and ball hardware in Brushed Gold for an accentuating element that ties it to our Provence bed.