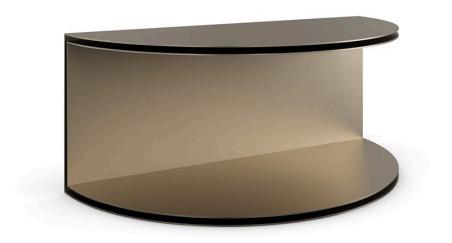

## **ALL TOGETHER**

cla-022-404

**COLLECTION:** CARACOLE CLASSIC

**DIMENSIONS:** 32W x 16D x 14H

The elegance of geometry was inspiration for this dually functional table, composed of two demilune shapes that come together and form a perfect circle. Introduces an industrial yet luxurious aesthetic in a Champagne Gold finish, designed with a double wall of bent metal to create a cantilevered upper and lower shelf. Tuck beneath our Bridge the Gap table for a unique cocktail table that melds sleek metallic curves with a tactile form in a soft rib cloth fabric with a blush gold tone. Or, pull apart to style as individual end tables.