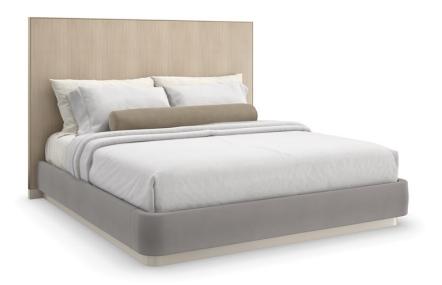

## DREAM CHASER KING BED

cla-022-123

**COLLECTION:** CARACOLE CLASSIC

**AVAILABLE AS:** 

Queen King

**DIMENSIONS:** 83W x 88D x 57H

Rich in material, yet restrained in form, the Dream Chaser bed lends an understated balance of opulence and simplicity. A Dry Martini finish draws attention to its parsons-shaped headboard, crafted from exquisite Koto veneers and encased in Brushed Gold. Dressed in a pale gray mohair fabric, a footboard and side rails with gently rounded corners appear to float on a Cloud-painted plinth base. Also available with curved, wood-paneled wings for a more commanding presence.

**CONSTRUCTION:** Mattress Opening: 78"" x 82". | Floor to top of slat: 5 | Plinth base height: 3". | Floor to top of side rail 12". | Adjustable bed frame compatibility depends on the bed frame specifics. | Requires a box spring or other mattress support.