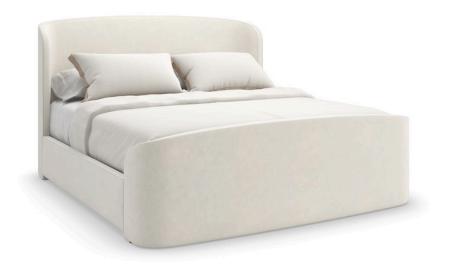

## SOFT EMBRACE KING BED

cla-022-121

**COLLECTION:** CARACOLE CLASSIC

**AVAILABLE AS:** 

King Queen

**DIMENSIONS:** 82W x 91.75D x 52H

With an enveloping silhouette, the Soft Embrace bed evokes the naturally elegant form of a shell, found along the shore after eons at sea. Fully upholstered in an ivory ribbed fabric, it introduces a soothing hue and subtle texture to bedroom interiors. Its welcoming shape invites calm and pairs well with our Simply Perfect nightstand, as well as numerous other case pieces in our collection.