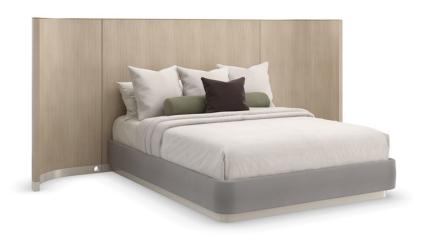

## DREAM CHASER QN BED W/PANELS

cla-022-104

**COLLECTION:** CARACOLE CLASSIC

**AVAILABLE AS:** 

Queen King

**DIMENSIONS:** 127W x 88D x 57H

Rich in material, yet restrained in form, the Dream Chaser bed lends an understated balance of opulence and simplicity. A Dry Martini finish draws attention to its parsons-shaped headboard, crafted from exquisite Koto veneers and encased in Brushed Gold. Wood-paneled wings with a subtle curvature add to its warm and welcoming aesthetic, complemented by a softly rounded footboard and side rails in a pale gray mohair fabric. Also available without wings.

**CONSTRUCTION:** Mattress Opening: 62"" x 82". | Floor to top of slat: 5 | Plinth base height: 3". | Floor to top of side rail 12". | Adjustable bed frame compatibility depends on the bed frame specifics. | Requires a box spring or other mattress support. | Width of bed with wings: 143.75"" | Width of wings: 30"" | Depth of wings: