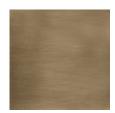

yet restrained in form, the Dream Chaser bed lends an understated balance of opulence and simplicity. A Dry Martini finish draws attention to its parsons-shaped headboard, crafted from exquisite Koto veneers and encased in Brushed Gold. Wood-paneled wings with a subtle curvature add to its warm and welcoming aesthetic, complemented by a softly rounded footboard and side rails in a pale gray mohair fabric. Also available without wings.

**CONSTRUCTION:** Mattress Opening: 62"" x 82". | Floor to top of slat: 5 | Plinth base height: 3". | Floor to top of side rail 12". | Adjustable bed frame compatibility depends on the bed frame specifics. | Requires a box spring or other mattress support. | Width of bed with wings: 143.75"" | Width of wings: 30"" | Depth of wings:

## FINISH:







Cloud



**Brushed Gold** 

FABRIC: