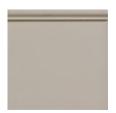

aterial, yet restrained in form, the Dream Chaser bed lends an understated balance of opulence and simplicity. A Dry Martini finish draws attention to its parsons-shaped headboard, crafted from exquisite Koto veneers and encased in Brushed Gold. Wood-paneled wings with a subtle curvature add to its warm and welcoming aesthetic, complemented by a softly rounded footboard and side rails in a pale gray mohair fabric. Also available without wings.

**CONSTRUCTION:** Mattress Opening: 62"" x 82". | Floor to top of slat: 5 | Plinth base height: 3". | Floor to top of side rail 12". | Adjustable bed frame compatibility depends on the bed frame specifics. | Requires a box spring or other mattress support. | Width of bed with wings: 143.75"" | Width of wings: 30"" | Depth of wings:

## FINISH:







Cloud



**Brushed Gold** 

FABRIC: