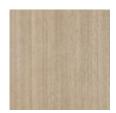

in material, yet restrained in form, the Dream Chaser bed lends an understated balance of opulence and simplicity. A Dry Martini finish draws attention to its parsons-shaped headboard, crafted from exquisite Koto veneers and encased in Brushed Gold. Wood-paneled wings with a subtle curvature add to its warm and welcoming aesthetic, complemented by a softly rounded footboard and side rails in a pale gray mohair fabric. Also available without wings.

**CONSTRUCTION:** Mattress Opening: 62"" x 82". | Floor to top of slat: 5 | Plinth base height: 3". | Floor to top of side rail 12". | Adjustable bed frame compatibility depends on the bed frame specifics. | Requires a box spring or other mattress support. | Width of bed with wings: 143.75"" | Width of wings: 30"" | Depth of wings:

## FINISH:







Cloud



**Brushed Gold** 

FABRIC: