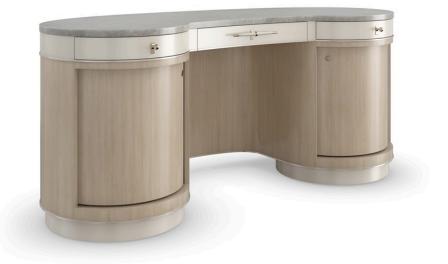

## **VANITY FAIR**

cla-022-071

**COLLECTION:** CARACOLE CLASSIC

**DIMENSIONS:** 67.25W x 26.75D x 29.5H

A timeless tribute to our love affair with beauty, Vanity Fair recalls a time when getting ready for a night out required a special table for dressing. An extravagant mix of materials accentuates its classic, kidney bean shape, topped in gray Armani marble and supported by Koto veneered columns. Adding to its allure: curved swivel door fronts in Charcoal Leaf, softly contrasted by three top drawers in a calming Cloud finish. Features painted interiors with a round swivel shelf and a Brushed Gold metal gallery for keeping beauty essentials. Designed with today's function and scale in mind, it also makes an elegant desk.

**CONSTRUCTION:** Knee hole space: 25""H.x 22.5"" Left to Right.