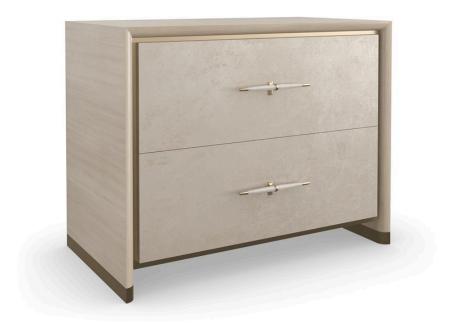

## HANG UP LARGE NIGHTSTAND

cla-022-066

**COLLECTION: CARACOLE CLASSIC** 

**DIMENSIONS:** 34W x 18D x 27H

A captivating bedside companion, the Hang Up large nightstand melds the natural beauty of wood with the allure of metal. Features soft-close drawers finished in a broken leaf metallic that recalls the shimmer of a frost-covered, candle lit window. Brushed Gold accents and tapered drawer pulls wrapped in hand-stitched, faux leather add warmth and a luxe finishing touch. Style in pairs, or with our Hang Up small nightstand for added interest and dimension.