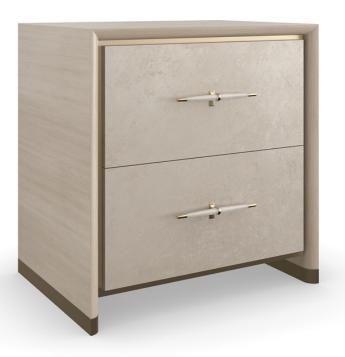

## HANG UP SMALL NIGHTSTAND

cla-022-065

**COLLECTION:** CARACOLE CLASSIC

**DIMENSIONS:** 26W x 18D x 27H

A captivating bedside companion, the Hang Up small nightstand melds the natural beauty of wood with the allure of metal. Features soft-close drawers finished in a broken leaf metallic that recalls the shimmer of a frost-covered, candle lit window. Brushed Gold accents and tapered drawer pulls wrapped in hand-stitched, faux leather add warmth and a luxe finishing touch. Style in pairs, or with our Hang Up large nightstand for added interest and dimension.