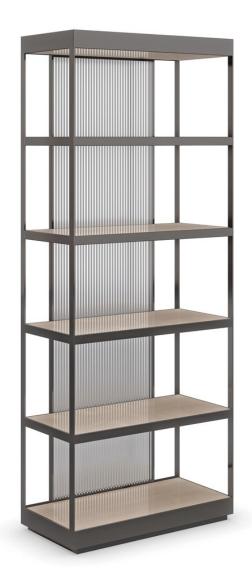

## SHELF LIFE

cla-021-812

**COLLECTION:** CARACOLE CLASSIC

## DIMENSIONS: 34W x 16D x 86H

Let your personal style shine with this visually alluring etagere, offering plenty of open space for selfexpression and artful displays. A cascading reeded glass back adds dimension and catches light, warmly reflected in its Deep Bronze metal frame. Features four removable shelves, meticulously crafted in Japanese Sen veneers with a warm taupe finish. Use a pair to fill a wall, or style alongside a buffet or credenza to make the room feel more dynamic. Its fully finished back also allows for use as a screen or partial room divider.