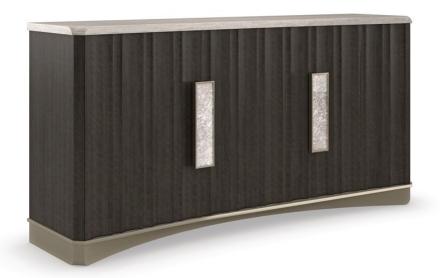

## **CRUSHING IT**

cla-021-683

**COLLECTION:** CARACOLE CLASSIC

**DIMENSIONS:** 72W x 18D x 35H

Meticulously handcrafted with a curtain-fold carving on the doors and subtly curved plinth base, this buffet makes a dramatic statement. Majestic Gold-plated, rectangular door pulls inset with crushed crystal acrylic create warmth and shimmer against its dark, Charred Bark finish. Merging form with function, it features a silver Travertine stone top and ample storage for linens and entertaining essentials, including a top shelf that flips to store stemware and bottles.