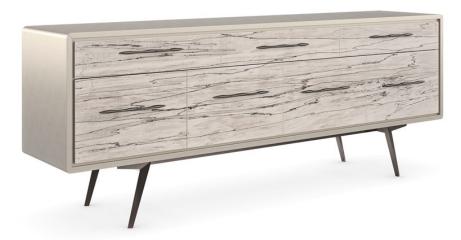

## HIGHS AND LOWS

cla-021-682

**COLLECTION:** CARACOLE CLASSIC

**DIMENSIONS:** 84W x 18D x 32H

An artful interpretation of found beauty in the natural world, this clean-lined credenza brings a look of casual luxury to living interiors. Masterfully crafted with top drawer fronts and bottom doors in Snowcap Organic-our exclusive, bleached white printed spalted maple veneer-and encased in a Matte Pearl finish for a hint of shimmer. Custom hardware adds interest and emulates the marble-like veining of spalted maple. Features cutouts in the back for wire management, and adjustable metal legs that allow you to raise the height for a more traditional console, or lower it to accommodate media.

CONSTRUCTION: Case Ht. with legs turned vertically: 32"" | Case Ht. with legs turned horizontally: 27""

## FINISH:

Deep Bronze

Matte Pearl