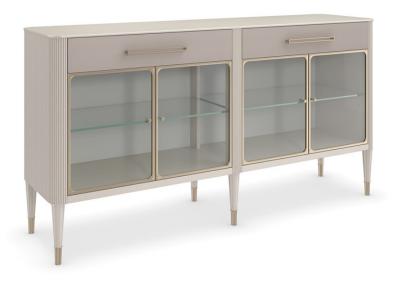

## **LOVE INTEREST**

cla-021-681

**COLLECTION:** CARACOLE CLASSIC

**DIMENSIONS:**  $74W \times 19D \times 39H$ 

This streamlined cabinet introduces a modern-yet-elegant silhouette, crafted in Birch wood with reeded details and a Matte Pearl finish. Vinyl-wrapped door fronts with linear hardware lend a contemporary element, complemented by glass doors framed in a Whisper of Gold. Its lit interior offers generous storage with adjustable glass shelves and a touch dimmer switch. Beautifully blends in with entryways, living and dining interiors.