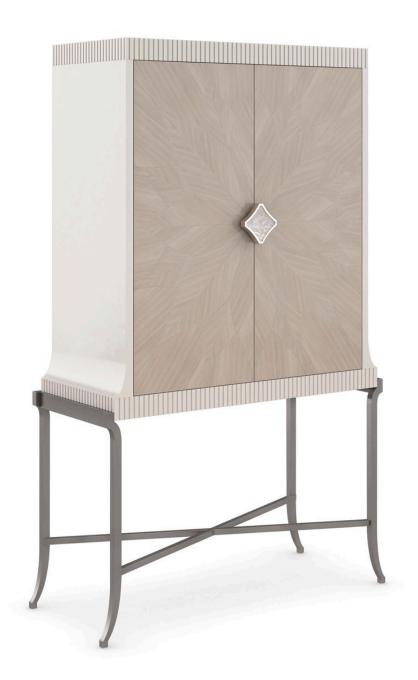

## HIGH EXPECTATIONS

cla-021-511

COLLECTION: CARACOLE CLASSIC

**DIMENSIONS:** 44.5W x 18D x 72H

Radiating beauty, both inside and out, this fashion-inspired bar cabinet makes an alluring addition to living and dining interiors. Balanced on a slender metal frame, it features tall doors exquisitely crafted in Koto veneers to create a romantic rosette pattern, artfully accentuated by a beaded wood detail in Pearly

White paint. Adding to its lustrous Moonstone finish, Majestic Gold hardware with a cracked acrylic inset lends a sparkling focal feature. Its pale blue painted interior features LED lighting with a touch dimmer, a mirrored back panel, and ample storage for entertaining essentials. A scratch- and stain-resistant Sintered stone surface allows you to mix cocktails and mocktails worry free.