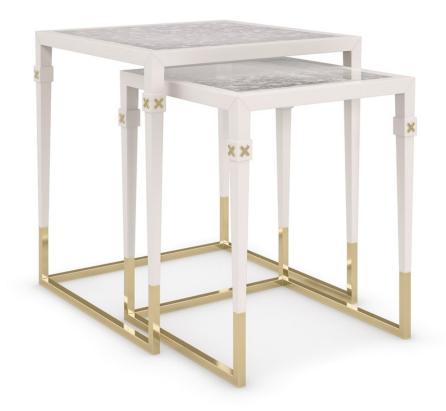

## **BETTER TOGETHER**

cla-021-471

**COLLECTION:** CARACOLE CLASSIC

## **DIMENSIONS:**

Refined and reflective, this sleek pair of nesting tables artfully mixes materials and finishes for an exquisite balance of form and function. Antique mirrored glass tops add a note of vintage glamour to a Pearly White frame and legs with Majestic Gold ferrules and stretchers. For added adornment, a gold metal "X" inlay finishes the look with an element of distinction. Sold as a nesting pair.

CONSTRUCTION: Large table: 22W x 22D x 24H | Small table: 18W x 18D x 21.5H

## FINISH:

Pearly White Smooth