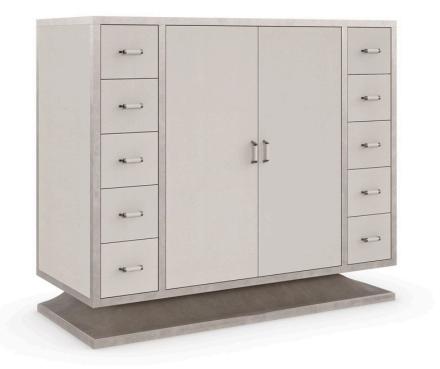

## WHAT'S IN STORE?

cla-021-463

**COLLECTION:** CARACOLE CLASSIC

## **DIMENSIONS:** 42W x 18D x 36H

For curiosities and keepsakes, this Art Deco-inspired cabinet features ten petite drawers and ample storage behind two soft-close doors with European hinges. Wrapped in faux shagreen, it introduces a classic, collected-over-time aesthetic, punctuated by a wood base and trim in a smoky Charcoal finish. A Matte Pearl-painted interior and metal pulls, also wrapped in faux shagreen, add an element of distinction to this casually luxe storage piece.

## FINISH:

Charcoal\_Leaf

FABRIC:

9047-71CC-P Performance