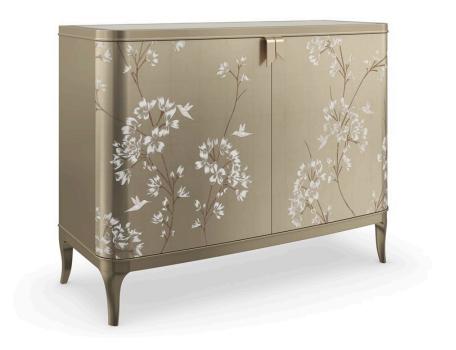

## **EDEN**

cla-021-462

**COLLECTION:** CARACOLE CLASSIC **DIMENSIONS:** 44.25W x 18D x 34H

An elegant depiction of harmony in nature, this alluring cabinet beautifully blends art and functionality. Delicate detailing features silkscreen florals and mother of pearl inlay hummingbirds on a glimmering backdrop in Oracle Silver Leaf. An inset glass top adds protection and reflection, while its silver-painted interior offers versatile storage with adjustable shelves and cutouts for wire management. Makes an unforgettable statement in entryways, living, and dining interiors.

## FINISH:

Soft Silver Paint